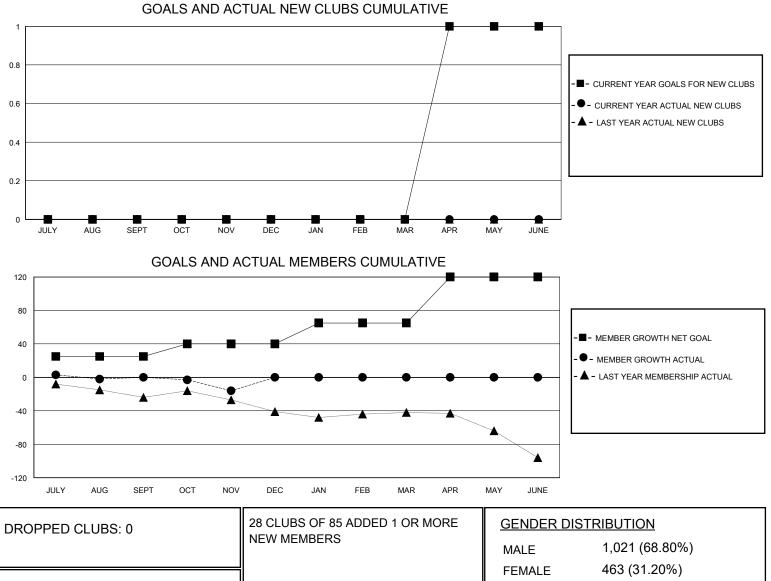

## District 105CE

Results as of: 11/30/2023

| GMT:          | LOCATION ENGLAND |             |               |                       |                        |                         | GMT CA                                             |
|---------------|------------------|-------------|---------------|-----------------------|------------------------|-------------------------|----------------------------------------------------|
| Clubs         |                  |             |               | Members               |                        |                         |                                                    |
|               | RESULTS FOR      | R 2023-2024 |               | RESULTS FOR 2023-2024 |                        |                         |                                                    |
| QUARTER       | NEW CLUB GOAL    | NEW CLUBS   | DROPPED CLUBS | QUARTER               | BER GROWTH NET<br>GOAL | MEMBER GROWTH<br>ACTUAL | DROPPED<br>MEMBERS ACTUAL<br>(including transfers) |
| JULY/AUG/SEPT | 0                | 0           | 0             | JULY/AUG/SEPT         | 25                     | 34                      | 29                                                 |
| OCT/NOV/DEC   | 0                | 0           | 0             | OCT/NOV/DEC           | 15                     | 16                      | 30                                                 |
| JAN/FEB/MAR   | 0                | 0           | 0             | JAN/FEB/MAR           | 25                     | 0                       | 0                                                  |
| APR/MAY/JUNE  | 1                | 0           | 0             | APR/MAY/JUNE          | 55                     | 0                       | 0                                                  |

| DROPPED MEMBERS |    |                                              | FEMALE 403 (31.2070)       |     |
|-----------------|----|----------------------------------------------|----------------------------|-----|
| DECEASED        | 10 | CLICK HERE FOR CUMULATIVE<br>MEMBERSHIP DATA | TOTAL FAMILY UNIT MEMBERS  |     |
| CLUB CANCELLED  | 0  |                                              |                            | 104 |
| OTHER           | 49 |                                              | FAMILY MEMBERS PAYING HALF | 134 |
| TOTAL           | 59 |                                              |                            |     |